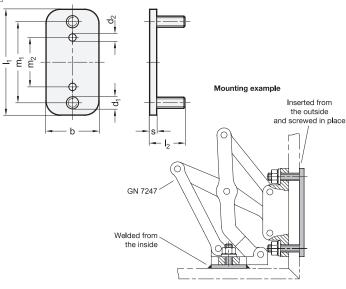

#### INFORMATION

Stainless Steel-Plates GN 7247.6 are designed with appropriate dimensions to be used as accessories for the fastening flanges of hinges GN 7241 (see page ), GN 7243 (see page ) and GN 7247 (see page ).

The Stainless Steel-Plates are fastened from the outside via through-holes in the housing wall or alternatively by welding to the inside of the wall. This results in effective protection against vandalism, and the outsides of the housing remain free of attachments that do not match the design or that should be avoided entirely in the interests of easy cleaning.

The holes d2 receive tensioning or positioning pins, if necessary, making it easy to position the plates and the multiple-joint hinges.

# GN 7247.6 STAINLESS STEEL

| l1 | I2                   | b                                         | d1                                                       | d2                                                                      | m1                                                                                | m2                                                                                               | s                                                                                                               | 7.7                                                                                                                       |
|----|----------------------|-------------------------------------------|----------------------------------------------------------|-------------------------------------------------------------------------|-----------------------------------------------------------------------------------|--------------------------------------------------------------------------------------------------|-----------------------------------------------------------------------------------------------------------------|---------------------------------------------------------------------------------------------------------------------------|
| 60 | 20                   | 30                                        | M 6                                                      | 4                                                                       | 46                                                                                | 28                                                                                               | 4                                                                                                               | 60                                                                                                                        |
| 60 | 25                   | 30                                        | M 6                                                      | 4                                                                       | 46                                                                                | 28                                                                                               | 4                                                                                                               | 63                                                                                                                        |
| 60 | 30                   | 30                                        | M 6                                                      | 4                                                                       | 46                                                                                | 28                                                                                               | 4                                                                                                               | 65                                                                                                                        |
| 75 | 20                   | 30                                        | M 6                                                      | 4                                                                       | 61                                                                                | 40                                                                                               | 4                                                                                                               | 74                                                                                                                        |
| 75 | 25                   | 30                                        | M 6                                                      | 4                                                                       | 61                                                                                | 40                                                                                               | 4                                                                                                               | 77                                                                                                                        |
| 75 | 30                   | 30                                        | M 6                                                      | 4                                                                       | 61                                                                                | 40                                                                                               | 4                                                                                                               | 79                                                                                                                        |
|    | 60<br>60<br>75<br>75 | 60 20<br>60 25<br>60 30<br>75 20<br>75 25 | 60 20 30<br>60 25 30<br>60 30 30<br>75 20 30<br>75 25 30 | 60 20 30 M6<br>60 25 30 M6<br>60 30 30 M6<br>75 20 30 M6<br>75 25 30 M6 | 60 20 30 M6 4<br>60 25 30 M6 4<br>60 30 30 M6 4<br>75 20 30 M6 4<br>75 25 30 M6 4 | 60 20 30 M6 4 46<br>60 25 30 M6 4 46<br>60 30 30 M6 4 46<br>75 20 30 M6 4 61<br>75 25 30 M6 4 61 | 60 20 30 M6 4 46 28<br>60 25 30 M6 4 46 28<br>60 30 30 M6 4 46 28<br>75 20 30 M6 4 61 40<br>75 25 30 M6 4 61 40 | 60 20 30 M6 4 46 28 4<br>60 25 30 M6 4 46 28 4<br>60 30 30 M6 4 46 28 4<br>75 20 30 M6 4 61 40 4<br>75 25 30 M6 4 61 40 4 |